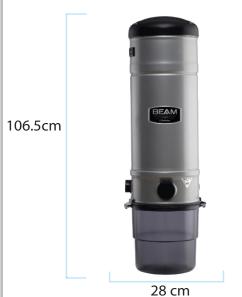

### SC 355 FEATURES

| Airwatts                                            | 660 Airwatts  |
|-----------------------------------------------------|---------------|
| Sound Level (dBA)                                   | 62            |
| Waterlift                                           | 3,201         |
| Airflow, I/s                                        | 61.74         |
| Technical                                           | ECS w/Domel   |
| Motor Specification                                 | 5.7"Domel     |
| Maximum Inlets                                      | 8             |
| Longest Pipe Run                                    | 60m           |
| Type of Filtration                                  | Self-Cleaning |
| Dirt Capacity (paper-bag or bucket) 15 liter bucket |               |
|                                                     |               |