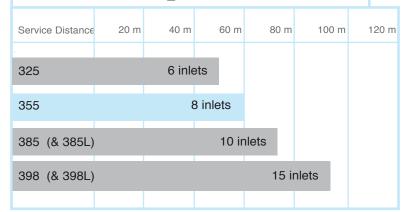

### SC 355 FEATURES

| Airwatts                                            | 660 Airwatts  |
|-----------------------------------------------------|---------------|
| Sound Level (dBA)                                   | 62            |
| Waterlift                                           | 3,201         |
| Airflow, I/s                                        | 61.74         |
| Technical                                           | ECS w/Domel   |
| Motor Specification                                 | 5.7"Domel     |
| Maximum Inlets                                      | 8             |
| Longest Pipe Run                                    | 60m           |
| Type of Filtration                                  | Self-Cleaning |
| Dirt Capacity (paper-bag or bucket) 15 liter bucket |               |
|                                                     |               |